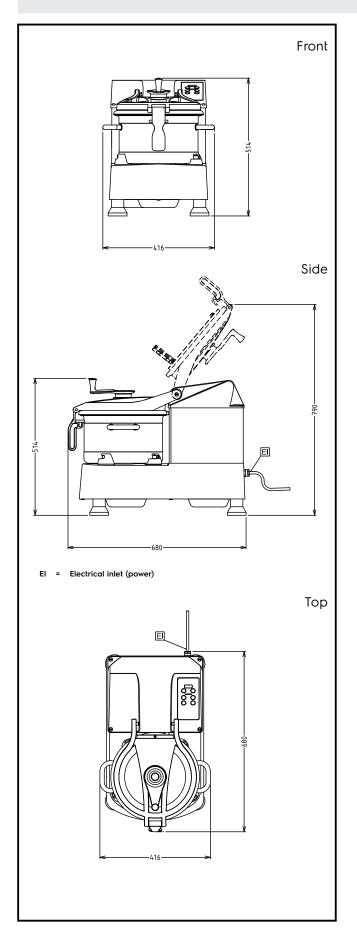

**Key Information:** 

External dimensions,

Width: 416 mm

External dimensions,

Depth: 680 mm

External dimensions,

Height: 517 mm Shipping weight: 73 kg